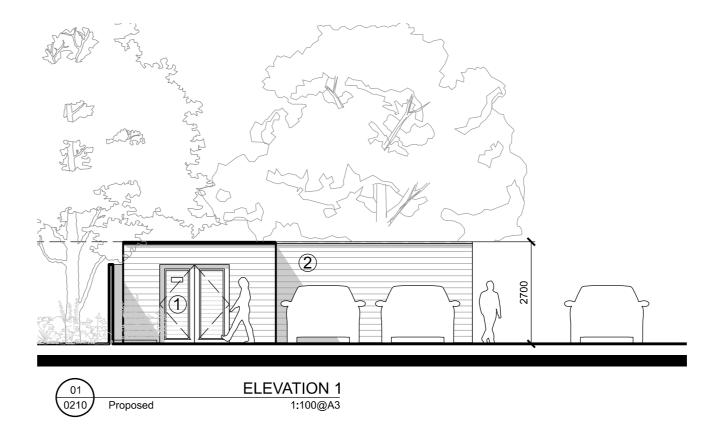

## KEY:

1. Louvered substation door.

2. Horizontal timber/composite cladding on top of substation structure.

A 17/12/2021 Proposed Drawings Revision Date Description

© copyright Wimshurst Pelleriti, all rights reserved 2019