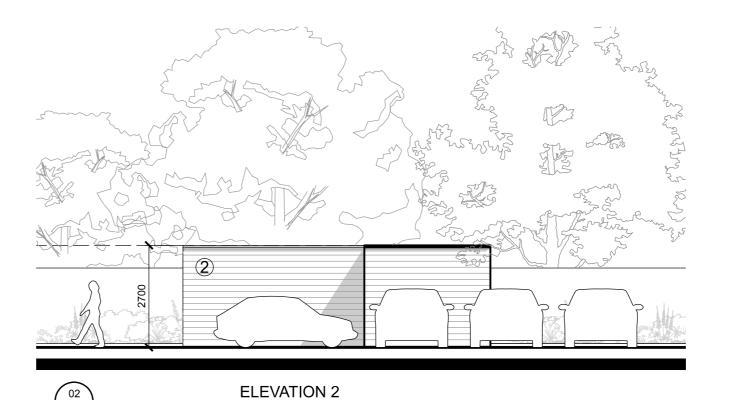

## KEY:

1. Louvered substation door.

2. Horizontal timber/composite cladding on top of substation structure.

A 17/12/2021 Proposed Drawings Revision Date Description

© copyright Wimshurst Pelleriti, all rights reserved 2019