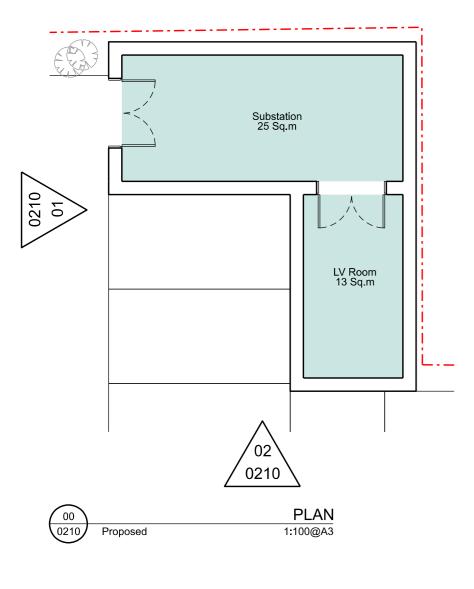

1:100@A3

0210

Proposed





## KEY:

1. Louvered substation door.

2. Horizontal timber/composite cladding on top of substation structure.



A 17/12/2021 Proposed Drawings Revision Date Description

© copyright Wimshurst Pelleriti, all rights reserved 2019

Do not scale-off this drawing. Wimshurst Pellerill take no responsibility for any dimensions obtained by measuring or scaling from this drawing and no reliance may be placed on such dimensions. If no dimension is given, it is the responsibility of the recipient to secretain the dimension specifically from the Architect or by site measurement.

The sizing of all structural and service elements must always be checked against the relevant engineers drawings. No rellance should be placed upon sizing information shown on this drawin